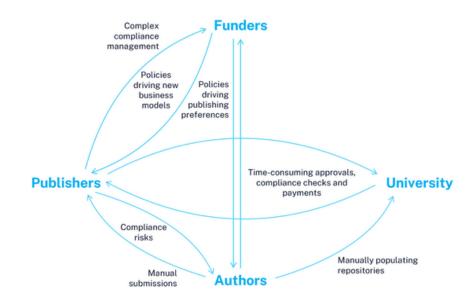

## THE PROBLEM

Open Access leading to many complexities

- Stakeholders acting in silos
- Manual and duplicated work
- Fragmented data, no reliable analytics
- Time-consuming and high costs for all parties
- High risk of not complying with policies