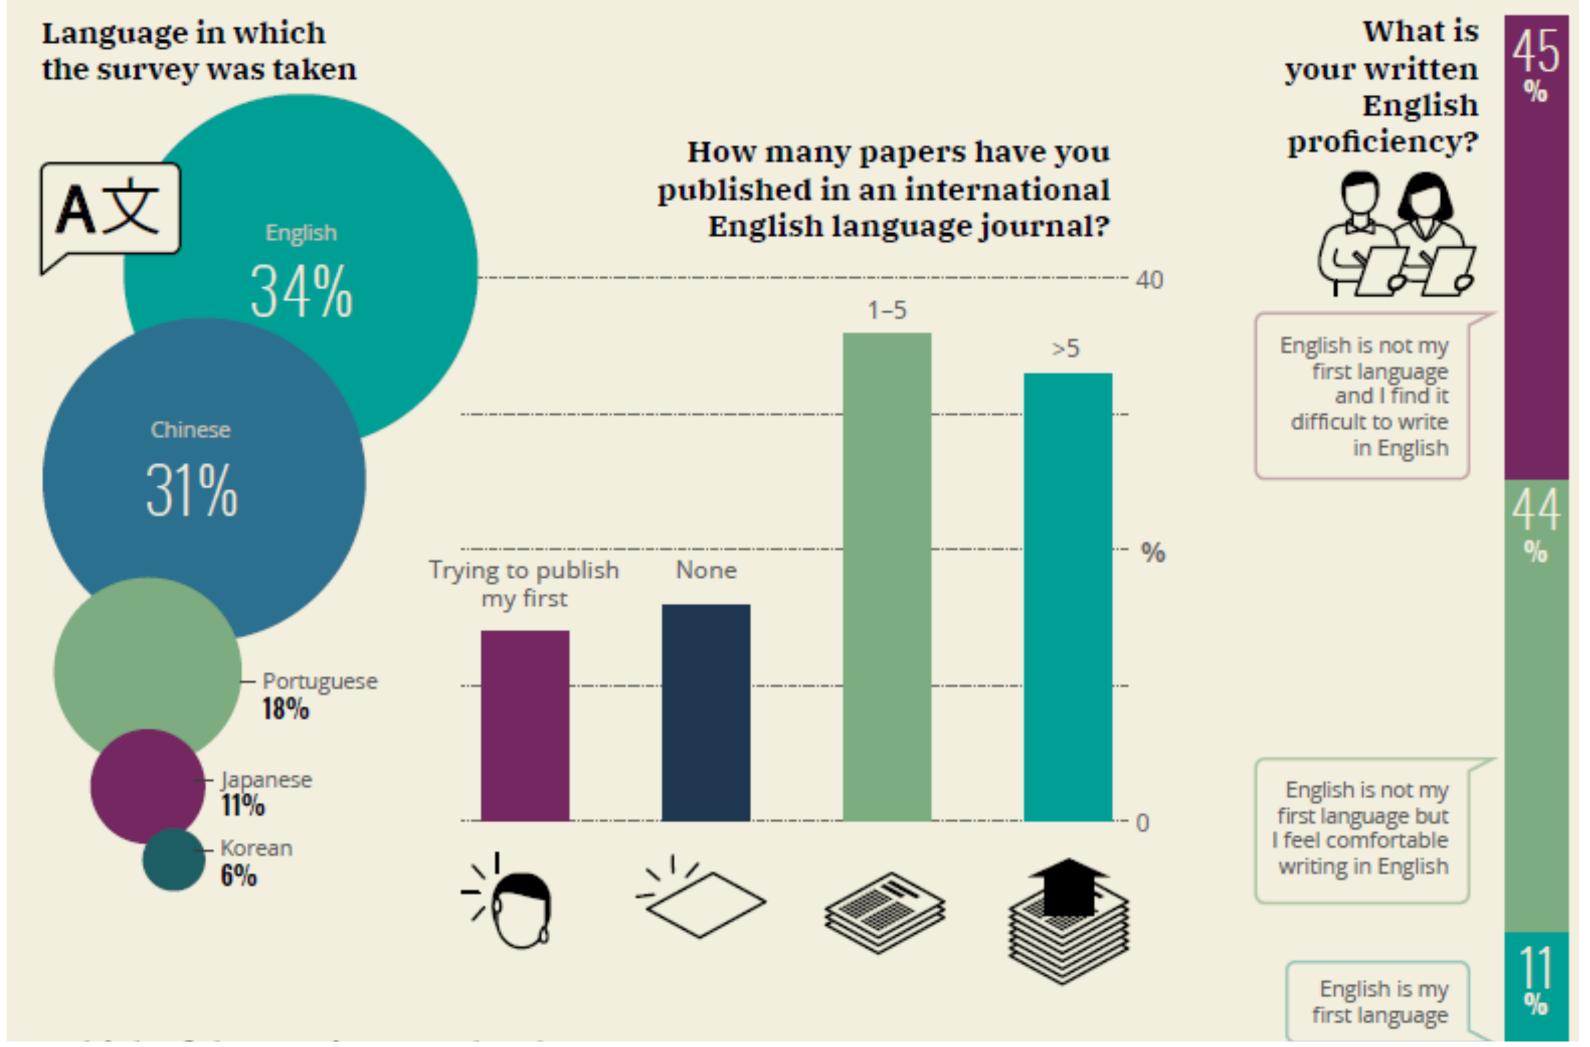

#### Author Perspectives on Academic Publishing: Global Survey Report 2018 **Demographics**

https://www.editage.com/insights/editage-releases-global-author-survey-with-critical-insights-for-scholarly-publishers

### How difficult do you find journal selection?