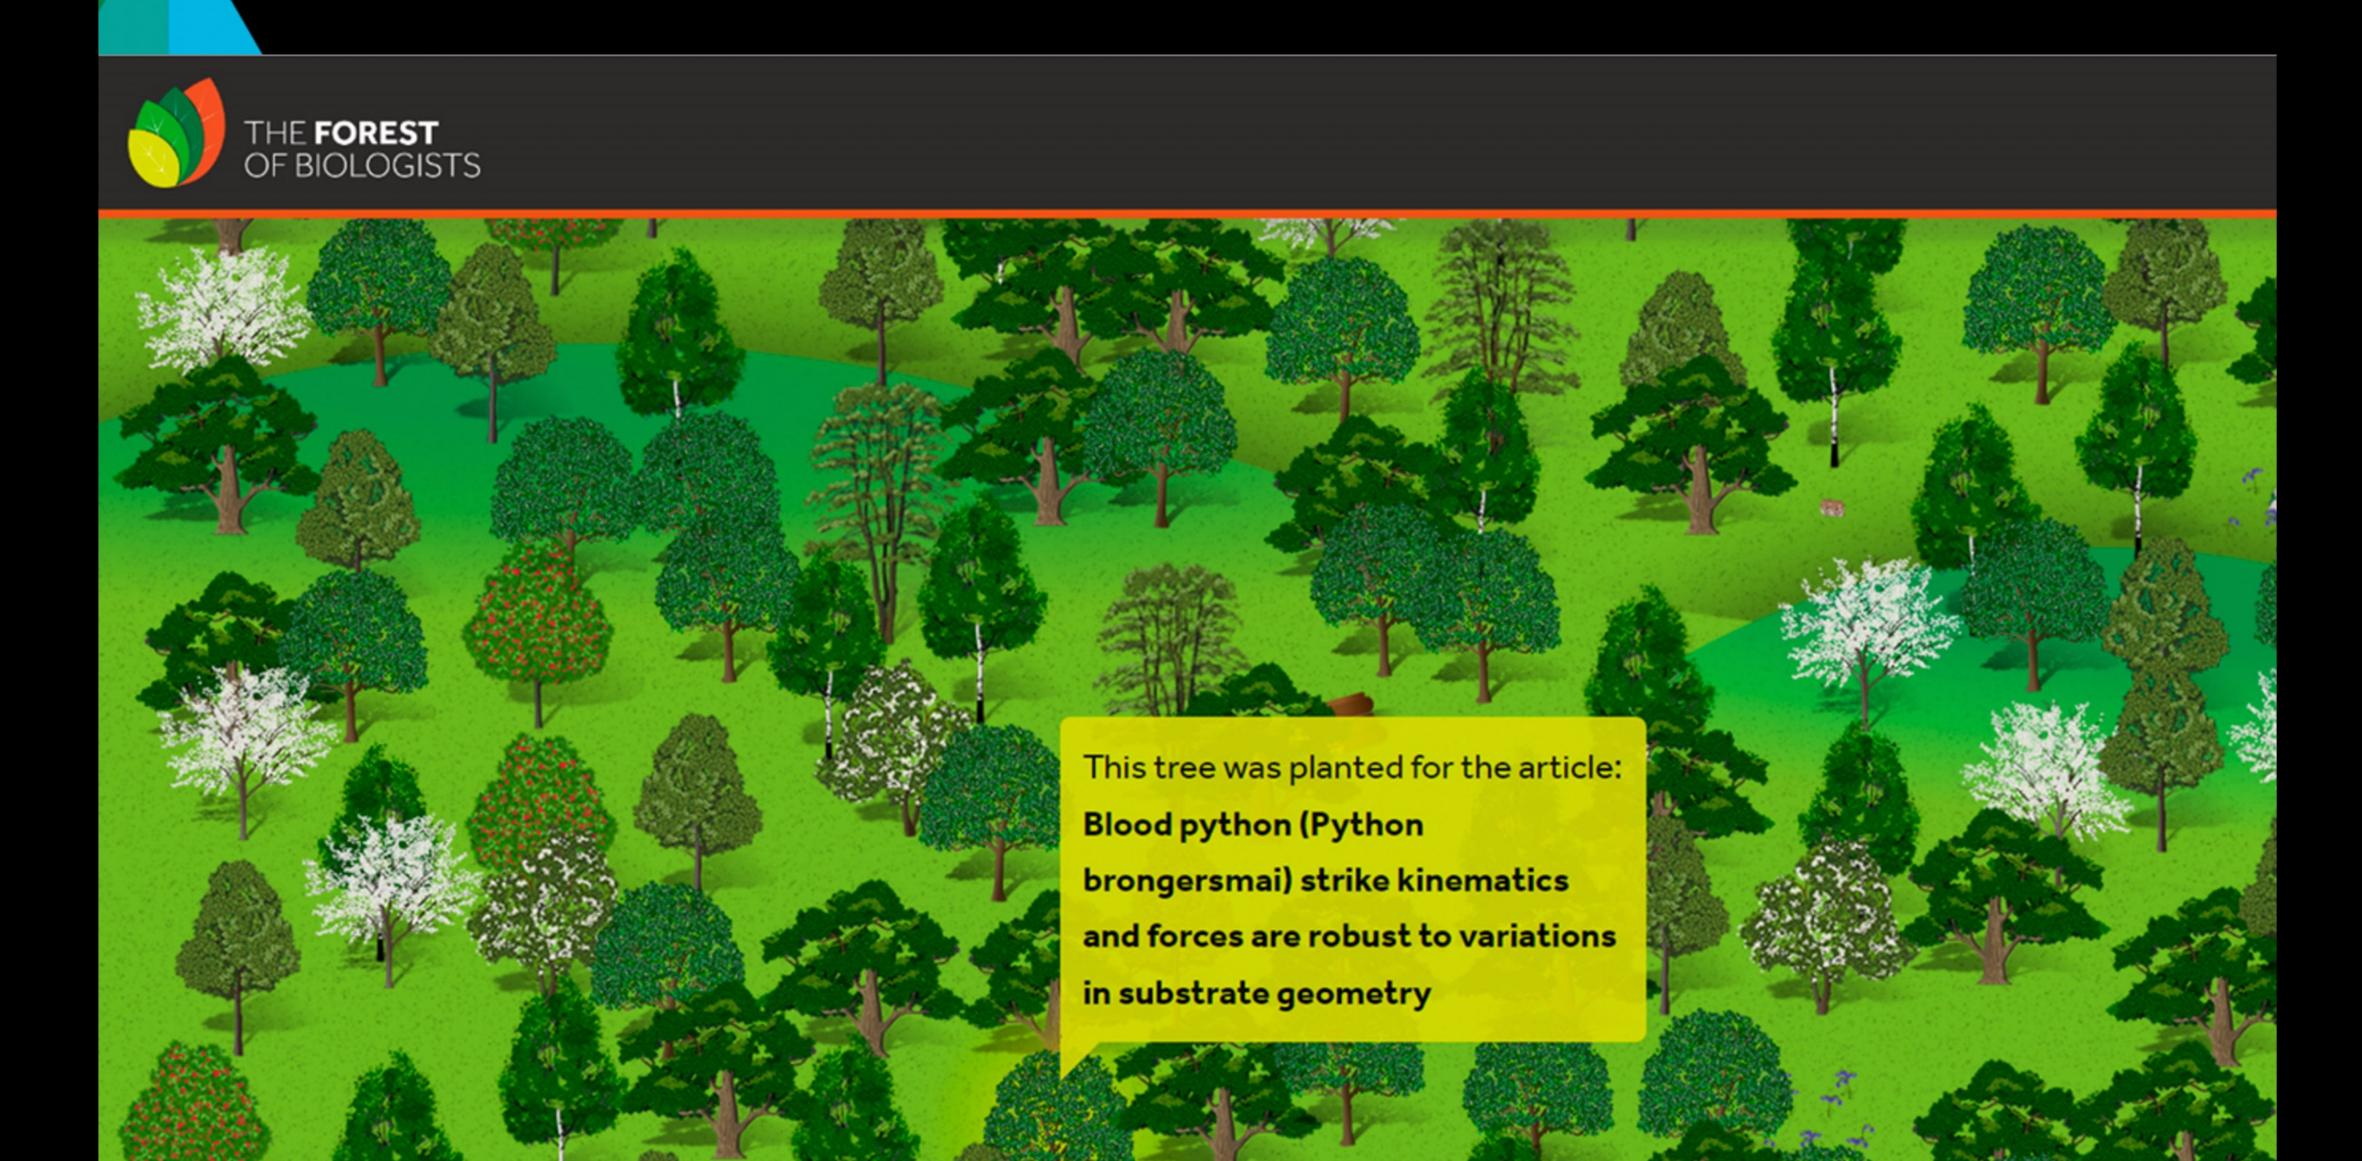

#### The Forest of Biologists forest.biologists.com Young People's Forest at Mead, Derbyshire

#### The Forest of Biologists forest.biologists.com Great Knott Wood, Lake District National Park

#### The Forest of Biologists forest.biologists.com