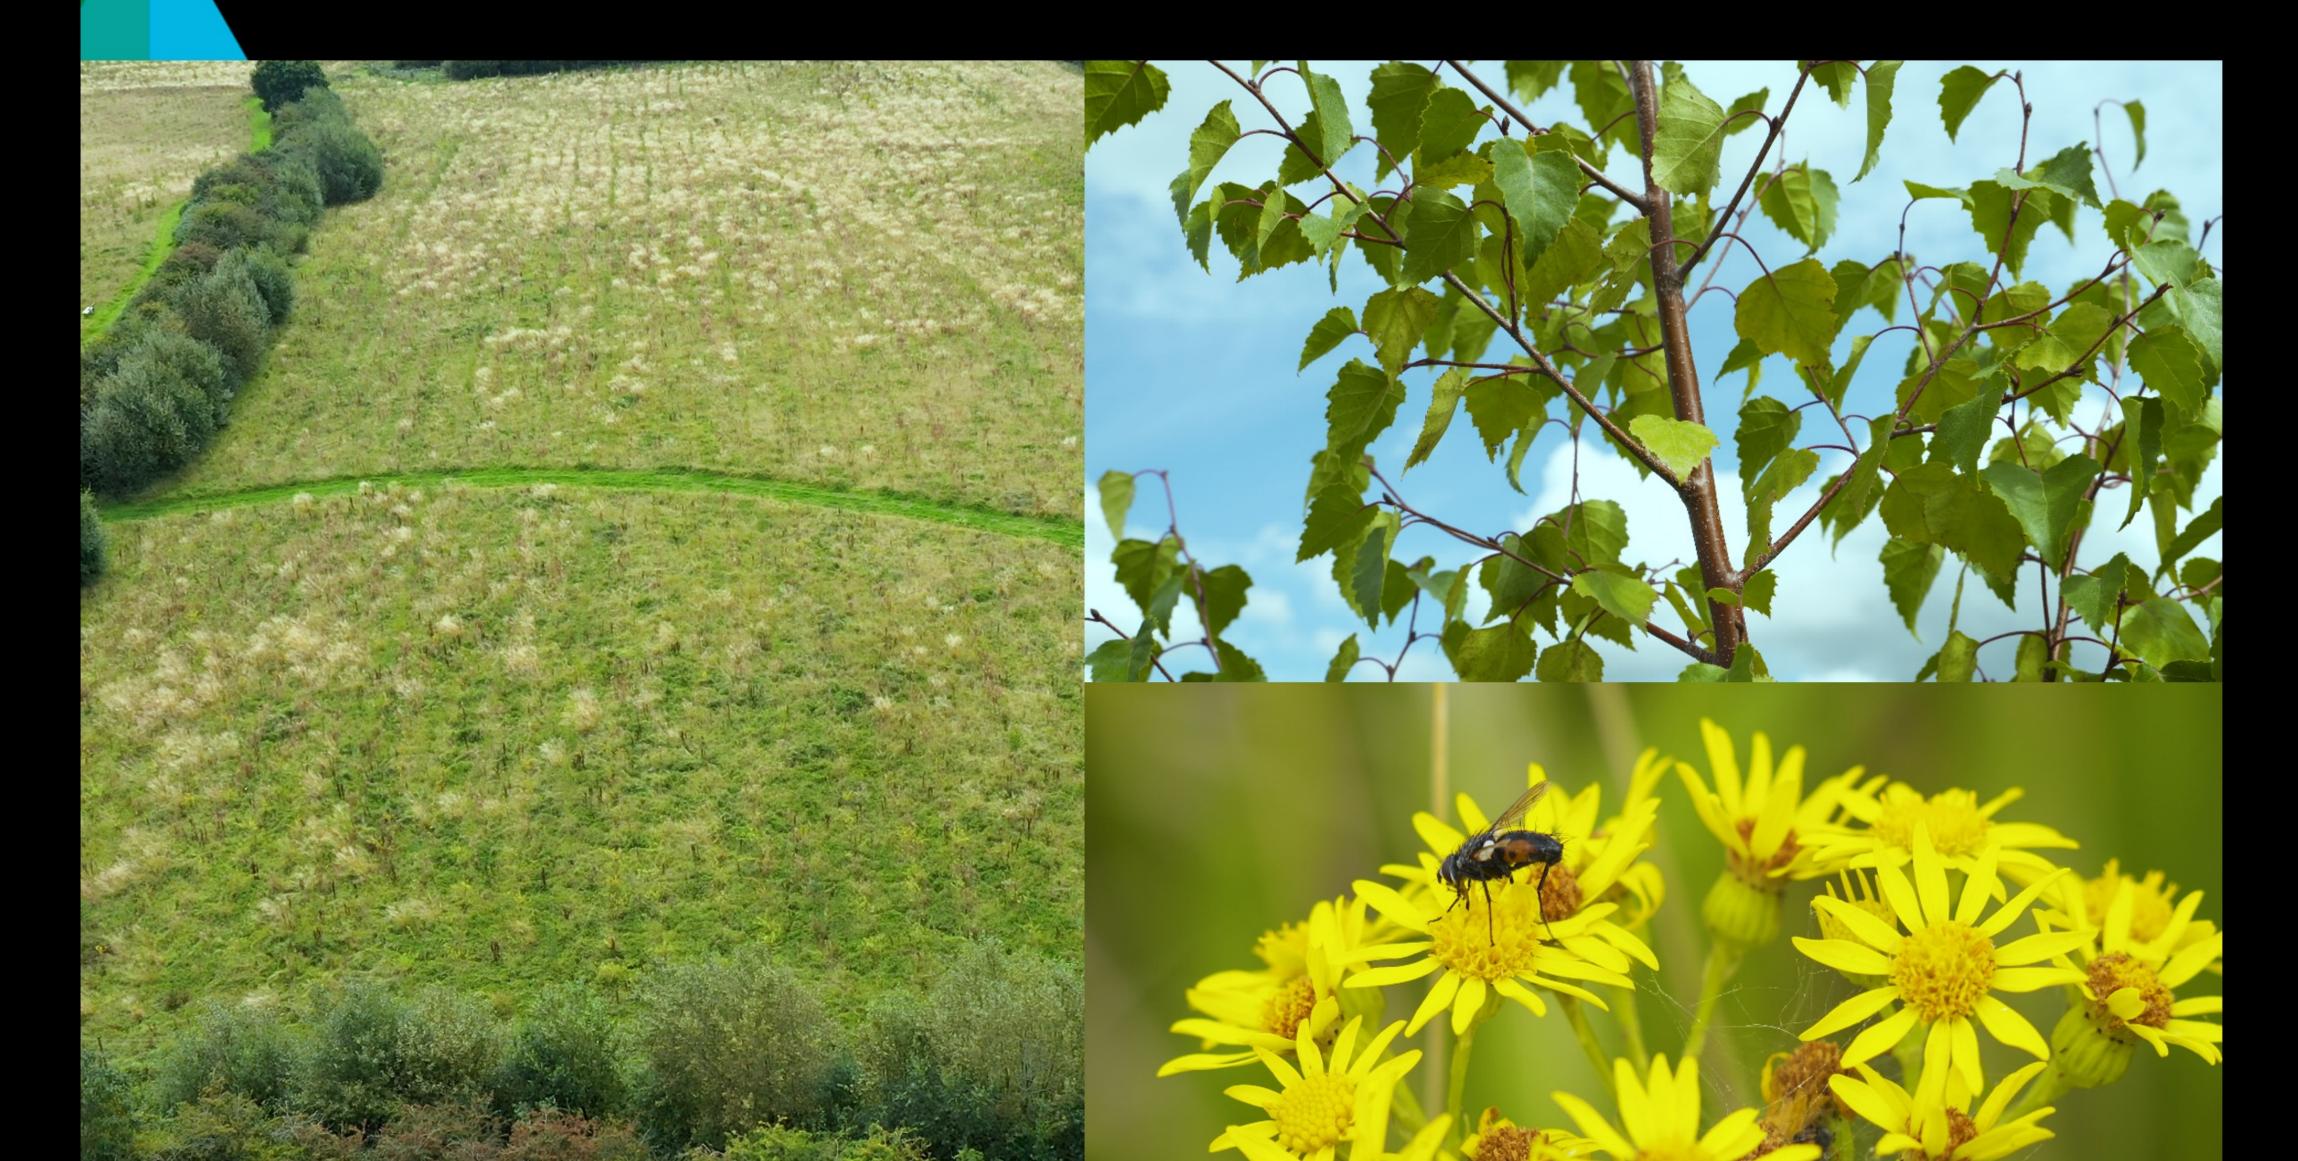

#### The Forest of Biologists forest.biologists.com Young People's Forest at Mead, Derbyshire

#### The Forest of Biologists forest.biologists.com